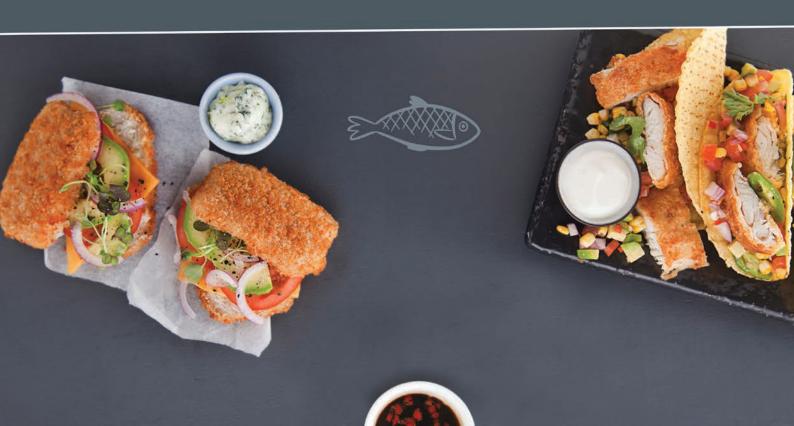

# **COATED RANGE**





# CRISP & CHUNKY - CLASSIC [500 g]

Nett Weight: 12 x 500 g





Outer Barcode:

1600 1050 209734



# CRISP & CHUNKY - TEMPURA BATTERED [500 g]

Nett Weight: 12 x 500 g







Outer Barcode:

1600 1050 209727



# CRISP & CHUNKY - LEMON & BLACK PEPPER [500 g]

Nett Weight: 12 x 500 g







**Outer Barcode:** 

1600 1050 209598



# CRISP & CHUNKY - GARLIC & HERB [500 g]

Nett Weight: 12 x 500 g



Inner Barcode:



**Outer Barcode:** 



# a DIFFERENT way for EVERY DAY



# **COATED RANGE**





# OVEN CRISP - LIGHTLY LEMON [400 g]

Nett Weight: 12 x 400 g





Outer Barcode:

1600 1050 229954



# OVEN CRISP - GARLIC & PARSLEY [400 g]

Nett Weight: 12 x 400 g







Outer Barcode:

1600 1050 229947



# OVEN CRISP - LIGHTLY SEASONED [400 g]

Nett Weight: 12 x 400 g







**Outer Barcode:** 

1600 1050 229930



# FISH FRIDAY [600 g]

Nett Weight: 12 x 600 g



# Inner Barcode:



Outer Barcode:



# **COATED RANGE**





# HAKE BAKES - CLASSIC [360 g]

Nett Weight: 12 x 360 g



Inner Barcode:



**Outer Barcode:** 

1600 1050 393310



# HAKE BAKES - LEMON & HERB [360 g]

Nett Weight: 12 x 360 g



Inner Barcode:



Outer Barcode:

1600 1050 393327



# FISH BURGERS [450 g]

Nett Weight: 12 x 450 g



Inner Barcode:



Outer Barcode:

1600 1050 209581