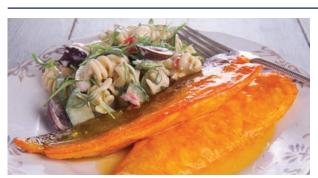

# HADDOCK FILLETS - PETITE [400 g]

Nett Weight: 12 x 400 g

Inner Barcode:

Outer Barcode:

1600 1050 120213