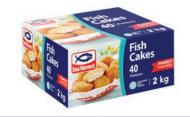

**FINGERS & CAKES**





# FISH FINGERS [400 g]

Nett Weight: 20 x 400 g



Inner Barcode:



Outer Barcode:

1600 1050 218019



# FISH FINGERS [600 g]

Nett Weight: 12 x 600 g



Inner Barcode:



Outer Barcode:

1600 1050 218101



# FISH FINGERS [800 g]

Nett Weight: 12 x 800 g



## Inner Barcode:



Outer Barcode:

1600 1050 218002



# FISH FINGERS [2 kg]

Nett Weight: 1 x 2 kg



Outer Barcode:

6001 0508 01573



# FISH NUGGETS [600 g]

Nett Weight: 12 x 600 g



## Inner Barcode:



Outer Barcode:



# FINGERS & CAKES





# FISH CAKES [300 g]

Nett Weight: 20 x 300 g



### Inner Barcode:



Outer Barcode:

1600 1050 031304



# FISH CAKES [600 g]

Nett Weight: 12 x 600 g



# Inner Barcode:



Outer Barcode:

1600 1050 246982



# **FISH CAKES [2 KG]**

Nett Weight: 1 x 2 kg



Outer Barcode:

6001 0508 01597



# **KINGKLIP FISH CAKES [300 G]**

Nett Weight: 20 x 300 g



### Inner Barcode:



Outer Barcode:



# **SMOKED**





# PRIME HADDOCK STEAKS [500 g]

Nett Weight: 12 x 500 g



Inner Barcode:



Outer Barcode:

1600 1050 255526



# HADDOCK FILLETS - PETITE [400 g]

Nett Weight: 12 x 400 g



Inner Barcode:



Outer Barcode:

1600 1050 120213



# HADDOCK FILLETS [500 g]

Nett Weight: 12 x 500 g



### Inner Barcode:



**Outer Barcode:** 



# **GRILLS & STEAM**





# GRILL BAKES - LEMON & PEPPER [400 g]

Nett Weight: 12 x 400 g



Inner Barcode:



Outer Barcode:

1600 1050 259883



# GRILL BAKES - GARLIC & HERB [400 g]

Nett Weight: 12 x 400 g



Inner Barcode:



Outer Barcode:

1600 1050 259876



# SIMPLY STEAM - ROASTED GARLIC & BLACK PEPPER