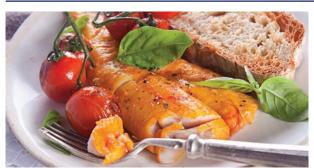

# BATTER DIPT [500 g]

Nett Weight: 12 x 500g

Inner Barcode:

Outer Barcode:

SERVING SUGGES

Wild-caught, 3km

Cape Hake fillets in a

bubbly tempura batter