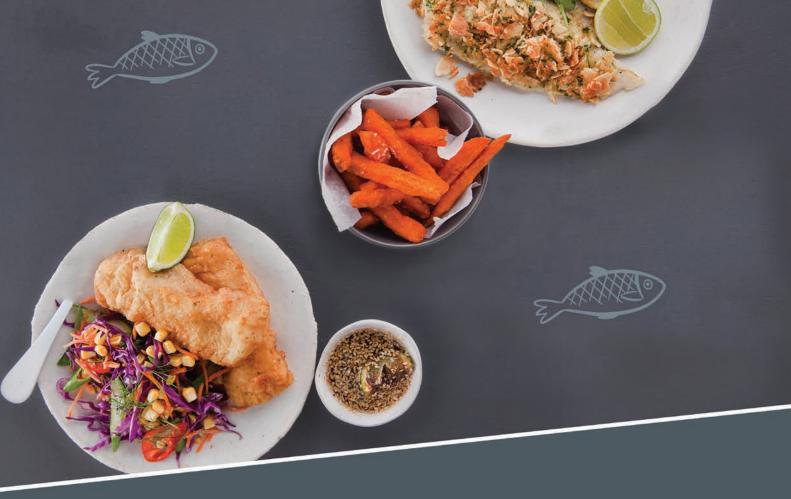

# **COATED RANGE**





# CRISP & CHUNKY - CLASSIC [500 g]

Nett Weight: 12 x 500 g





Outer Barcode:

1600 1050 209734



# CRISP & CHUNKY - TEMPURA BATTERED [500 g]

Nett Weight: 12 x 500 g







Outer Barcode:

1600 1050 209727



# CRISP & CHUNKY - LEMON & BLACK PEPPER [500 g]

Nett Weight: 12 x 500 g







**Outer Barcode:** 

1600 1050 209598



# CRISP & CHUNKY - GARLIC & HERB [500 g]

Nett Weight: 12 x 500 g



Inner Barcode:



**Outer Barcode:** 



# a DIFFERENT way for EVERY DAY



# **COATED RANGE**





# OVEN CRISP - LIGHTLY LEMON [400 g]

Nett Weight: 12 x 400 g





Outer Barcode:

1600 1050 229954



# OVEN CRISP - GARLIC & PARSLEY [400 g]

Nett Weight: 12 x 400 g







Outer Barcode:

1600 1050 229947



# OVEN CRISP - LIGHTLY SEASONED [400 g]

Nett Weight: 12 x 400 g







**Outer Barcode:** 

1600 1050 229930



# FISH FRIDAY [600 g]

Nett Weight: 12 x 600 g



# Inner Barcode:



Outer Barcode:



# **COATED RANGE**





# HAKE BAKES - CLASSIC [360 g]

Nett Weight: 12 x 360 g



Inner Barcode:



**Outer Barcode:** 

1600 1050 393310



# HAKE BAKES - LEMON & HERB [360 g]

Nett Weight: 12 x 360 g



Inner Barcode:



Outer Barcode:

1600 1050 393327



# FISH BURGERS [450 g]

Nett Weight: 12 x 450 g



Inner Barcode: