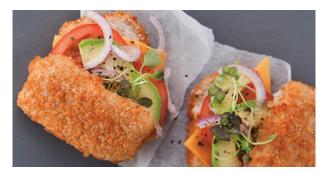

# CRISP & CHUNKY - CLASSIC [500 g]

Nett Weight: 12 x 500 g

Outer Barcode:

1600 1050 209734