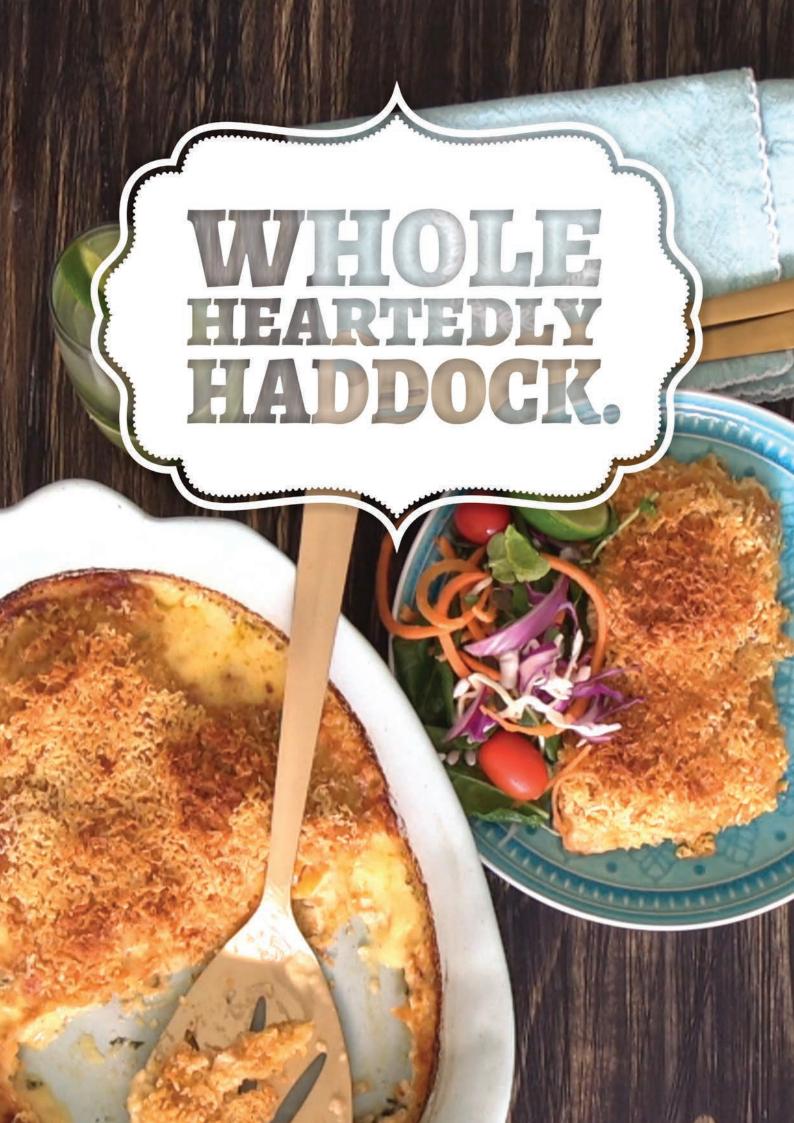

# PRIME HADDOCK STEAKS [500 g]

Nett Weight: 12 x 500 g

Inner Barcode:

Outer Barcode:

1600 1050 255526

# HADDOCK FILLETS - PETITE [400 g]

Nett Weight: 12 x 400 g

Inner Barcode:

Outer Barcode:

1600 1050 120213

# HADDOCK FILLETS [500 g]

Nett Weight: 12 x 500 g