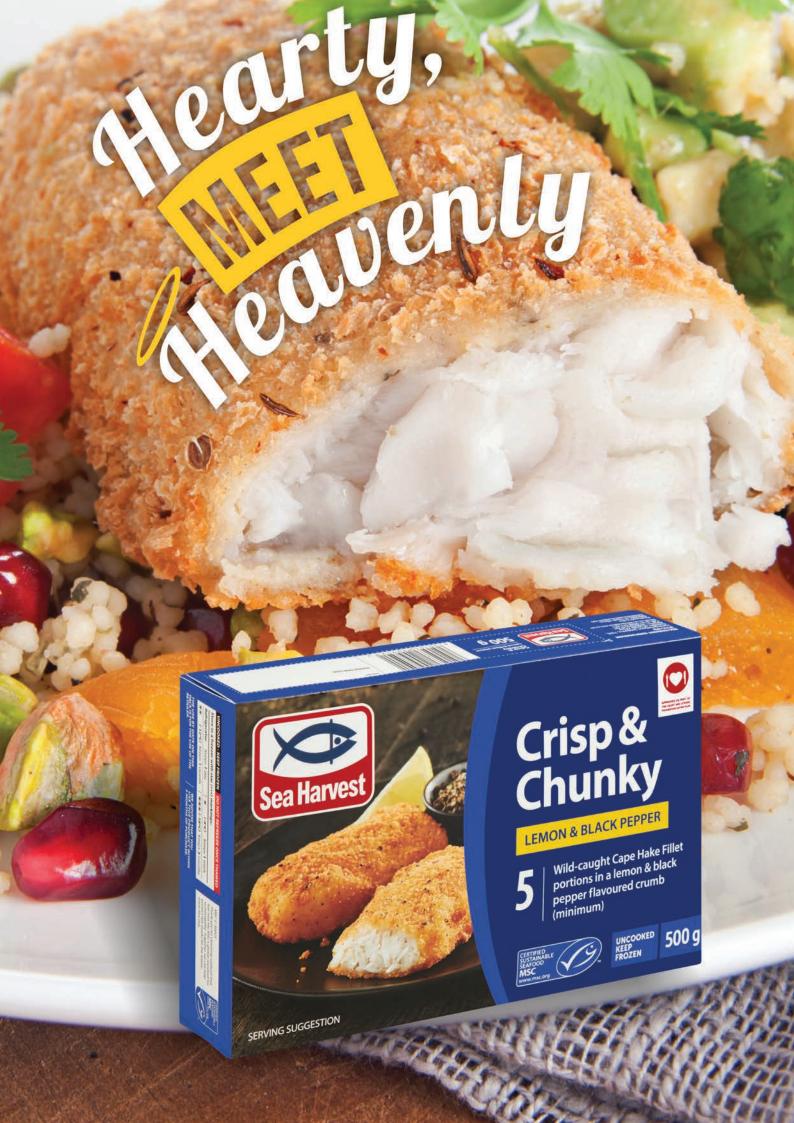

# CRISP & CHUNKY - LEMON & BLACK PEPPER [500 g]

Nett Weight: 12 x 500 g

**Outer Barcode:** 

1600 1050 209598