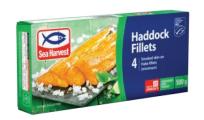

# HADDOCK FILLETS - PETITE [400 g]

Nett Weight: 12 x 400 g

Inner Barcode:

Outer Barcode:

1600 1050 120213