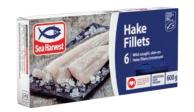

# HAKE FILLETS [600 g]

Nett Weight: 12 x 600 g

Inner Barcode:

Outer Barcode:

1600 1050 292767