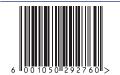

# HAKE FILLETS [600 g]

Nett Weight: 12 x 600 g

Inner Barcode:

Outer Barcode:

1600 1050 292767