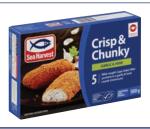

# CRISP & CHUNKY - GARLIC & HERB [500 g]

Nett Weight: 12 x 500 g

Inner Barcode:

**Outer Barcode:** 