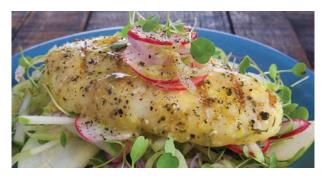

# GRILL BAKES - LEMON & PEPPER [400 g]

Nett Weight: 12 x 400 g

Inner Barcode:

Outer Barcode:

1600 1050 259883

# GRILL BAKES - GARLIC & HERB [400 g]

Nett Weight: 12 x 400 g

Inner Barcode:

Outer Barcode:

1600 1050 259876