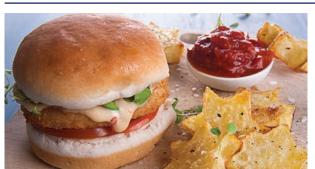

# FISH BURGERS [450 g]

Nett Weight: 12 x 450 g

Inner Barcode:

Outer Barcode:

1600 1050 209581