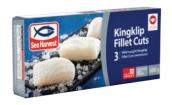

rcode:

1600 1050 120213



# HADDOCK FILLETS [500 g]

Nett Weight: 12 x 500 g



### Inner Barcode:



**Outer Barcode:** 



# **GRILLS & STEAM**





# GRILL BAKES - LEMON & PEPPER [400 g]

Nett Weight: 12 x 400 g



Inner Barcode:



Outer Barcode:

1600 1050 259883



# GRILL BAKES - GARLIC & HERB [400 g]

Nett Weight: 12 x 400 g



Inner Barcode:



Outer Barcode:

1600 1050 259876



# SIMPLY STEAM - ROASTED GARLIC & BLACK PEPPER [400 g]

Nett Weight: 12 x 400 g



Inner Barcode:



Outer Barcode:



# **SPECIALITY**





# **SALMON GRILLS [550 g]**

Nett Weight: 12 x 550 g







Outer Barcode:

1600 1050 123641



# **SALMON STEAKS [500 g]**

Nett Weight: 12 x 500 g



# Inner Barcode:



Outer Barcode:

1600 1050 123610



# KINGKLIP FILLET CUTS [600 g]

Nett Weight: 12 x 600 g



# Inner Barcode:



Outer Barcode:



# PLAIN | SKIN ON, BONE IN





# HAKE FILLETS [600 g]

Nett Weight: 12 x 600 g



Inner Barcode:



Outer Barcode:

1600 1050 292767



# HAKE FILLETS - PETITE [400 g]

Nett Weight: 12 x 400 g



### Inner Barcode:



Outer Barcode:

1600 1050 120237



# BABY HAKE [800 g]

Nett Weight: 12 x 800 g



### Inner Barcode:



Outer Barcode:



# PLAIN | DEBONED





# **CAPE WHITING STEAKS [500 g]**

Nett Weight: 12 x 500 g



Inner Barcode:



Outer Barcode:

1600 1050 292781



# HAKE FILLETS - CHUNKY [500 g]

Nett Weight: 12 x 500 g



Inner Barcode:



Outer Barcode:

1600 1050 120206



# HAKE MEDALLIONS [450 g]

Nett Weight: 12 x 450 g



### Inner Barcode:



**Outer Barcode:** 

1600 1050 120220



# **HAKE MEDALLIONS** [585 g]

Nett Weight: 12