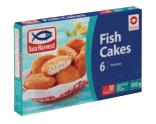

# FISH CAKES [300 g]

Nett Weight: 20 x 300 g

### Inner Barcode:

Outer Barcode:

1600 1050 031304