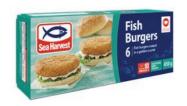

# FISH BURGERS [450 g]

Nett Weight: 12 x 450 g

Inner Barcode:

Outer Barcode:

1600 1050 209581