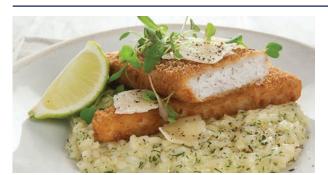

# OVEN CRISP - LIGHTLY SEASONED [400 g]

Nett Weight: 12 x 400 g

**Outer Barcode:** 

1600 1050 229930