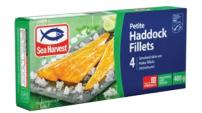

# HADDOCK FILLETS - PETITE [400 g]

Nett Weight: 12 x 400 g

Inner Barcode:

Outer Barcode:

1600 1050 120213