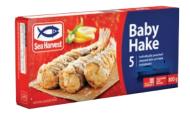

# BABY HAKE [800 g]

Nett Weight: 12 x 800 g

### Inner Barcode:

Outer Barcode: