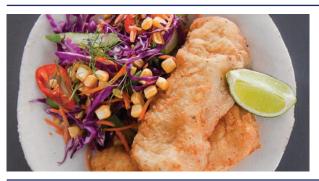

# BATTER DIPT [500 g]

Nett Weight: 12 x 500g

Inner Barcode:

Outer Barcode:

SERVING SUGGES

Wild-caught, 3km

Cape Hake fillets in a

bubbly tempura batter