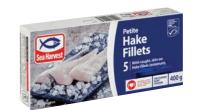

# HAKE FILLETS - PETITE [400 g]

Nett Weight: 12 x 400 g

### Inner Barcode:

Outer Barcode:

1600 1050 120237