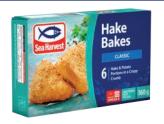

# HAKE BAKES - CLASSIC [360 g]

Nett Weight: 12 x 360 g

Inner Barcode:

**Outer Barcode:** 

1600 1050 393310