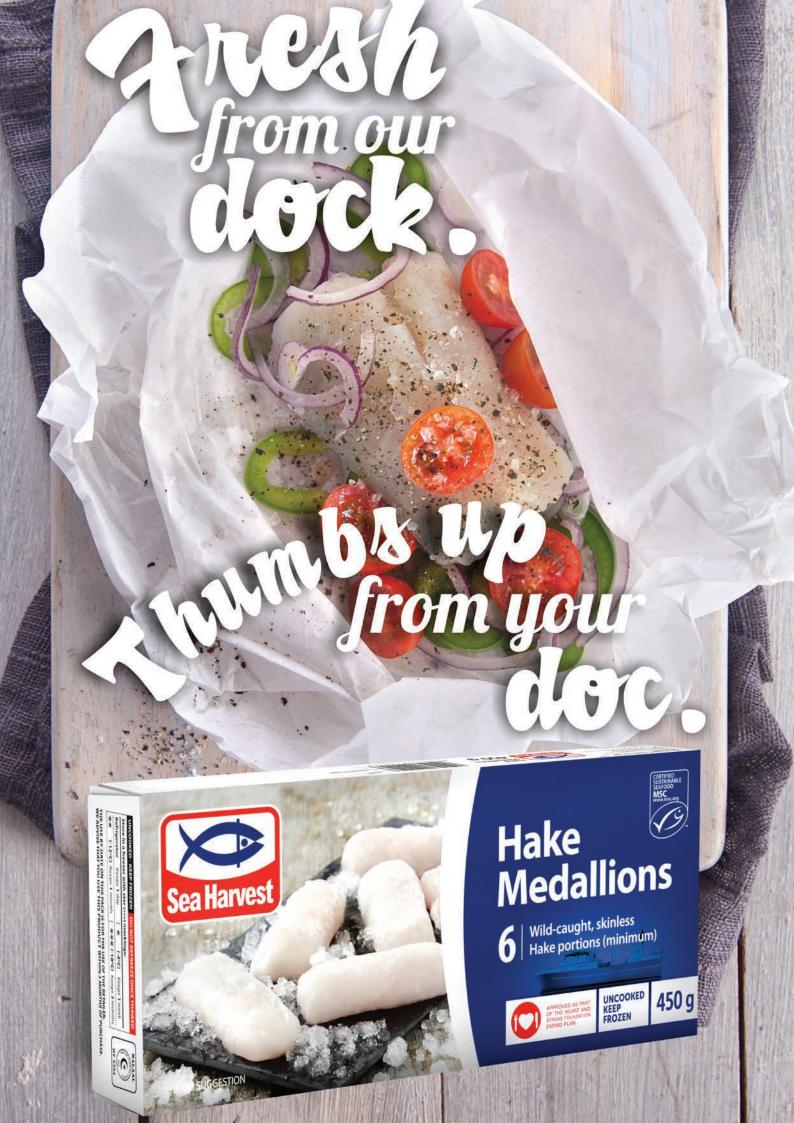

600 1050 292767



# HAKE FILLETS - PETITE [400 g]

Nett Weight: 12 x 400 g



### Inner Barcode:



Outer Barcode:

1600 1050 120237



# BABY HAKE [800 g]

Nett Weight: 12 x 800 g



### Inner Barcode:



Outer Barcode:



# PLAIN | DEBONED





# **CAPE WHITING STEAKS [500 g]**

Nett Weight: 12 x 500 g



Inner Barcode:



Outer Barcode:

1600 1050 292781



# HAKE FILLETS - CHUNKY [500 g]

Nett Weight: 12 x 500 g



Inner Barcode:



Outer Barcode:

1600 1050 120206



# HAKE MEDALLIONS [450 g]

Nett Weight: 12 x 450 g



### Inner Barcode:



**Outer Barcode:** 

1600 1050 120220



# **HAKE MEDALLIONS** [585 g]

Nett Weight: 12 x 585 g



Inner Barcode:



Outer Barcode:

1600 1050 120244



# HAKE FILLETS [800 g]

Nett Weight: 12 x 800 g



## Inner Barcode:



**Outer Barcode:**