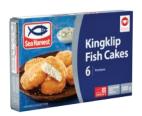

ter Barcode:

1600 1050 218019



# FISH FINGERS [600 g]

Nett Weight: 12 x 600 g



Inner Barcode:



Outer Barcode:

1600 1050 218101



# FISH FINGERS [800 g]

Nett Weight: 12 x 800 g



## Inner Barcode:



Outer Barcode:

1600 1050 218002



# FISH FINGERS [2 kg]

Nett Weight: 1 x 2 kg



Outer Barcode:

6001 0508 01573



# FISH NUGGETS [600 g]

Nett Weight: 12 x 600 g



## Inner Barcode:



Outer Barcode:



# FINGERS & CAKES





# FISH CAKES [300 g]

Nett Weight: 20 x 300 g



### Inner Barcode:



Outer Barcode:

1600 1050 031304



# FISH CAKES [600 g]

Nett Weight: 12 x 600 g



# Inner Barcode:



Outer Barcode:

1600 1050 246982



# **FISH CAKES [2 KG]**

Nett Weight: 1 x 2 kg



Outer Barcode:

6001 0508 01597



# **KINGKLIP FISH CAKES [300 G]**

Nett Weight: 20 x 300 g



### Inner Barcode:



Outer Barcode:



# **SMOKED**





# PRIME HADDOCK STEAKS [500 g]

Nett Weight: 12 x 500 g



Inner Barcode:



Outer Barcode:

1600 1050 255526



# HADDOCK FILLETS - PETITE [400 g]

Nett Weight: 12 x 400 g



Inner Barcode:



Outer Barcode:

1600 1050 120213



# HADDOCK FILLETS [500 g]

Nett Weight: 12 x 500 g



### Inner Barcode:



**Outer Barcode:** 



# **GRILLS & STEAM**





# GRILL BAKES - LEMON & PEPPER [400 g]

Nett Weight: 12 x 400 g



Inner Barcode:



Outer Barcode:

1600 1050 259883



# GRILL BAKES - GARLIC & HERB [400 g]

Nett Weight: 12 x 400 g



Inner Barcode:



Outer Barcode:

1600 1050 259876



# SIMPLY STEAM - ROASTED GARLIC & BLACK PEPPER [400 g]

Nett Weight: 12 x 400 g



Inner Barcode:



Outer Barcode:



# **SPECIALITY**





# *