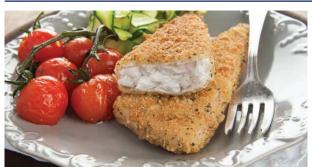

# OVEN CRISP - LIGHTLY SEASONED [400 g]

Nett Weight: 12 x 400 g

**Outer Barcode:** 

1600 1050 229930