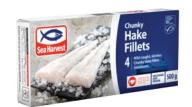

# HAKE FILLETS - CHUNKY [500 g]

Nett Weight: 12 x 500 g

Inner Barcode:

Outer Barcode:

1600 1050 120206