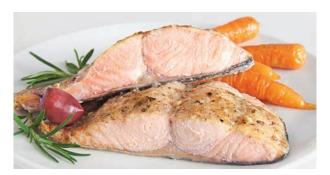

# **SALMON GRILLS [550 g]**

Nett Weight: 12 x 550 g

Outer Barcode:

1600 1050 123641

# **SALMON STEAKS [500 g]**

Nett Weight: 12 x 500 g