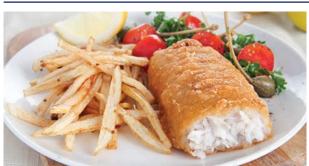

# BATTER DIPT [500 g]

Nett Weight: 12 x 500g

Inner Barcode:

Outer Barcode:

SERVING SUGGES

Wild-caught, 3km

Cape Hake fillets in a

bubbly tempura batter