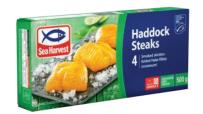

# PRIME HADDOCK STEAKS [500 g]

Nett Weight: 12 x 500 g

Inner Barcode:

Outer Barcode:

1600 1050 255526