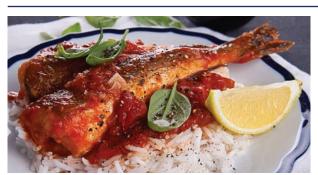

# BATTER DIPT [500 g]

Nett Weight: 12 x 500g

Inner Barcode:

Outer Barcode:

SERVING SUGGES

Wild-caught, 3km

Cape Hake fillets in a

bubbly tempura batter