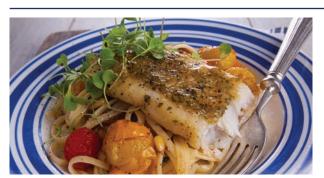

# SIMPLY STEAM - ROASTED GARLIC & BLACK PEPPER [400 g]

Nett Weight: 12 x 400 g

Inner Barcode:

Outer Barcode: