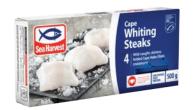

# **CAPE WHITING STEAKS [500 g]**

Nett Weight: 12 x 500 g

Inner Barcode:

Outer Barcode:

1600 1050 292781